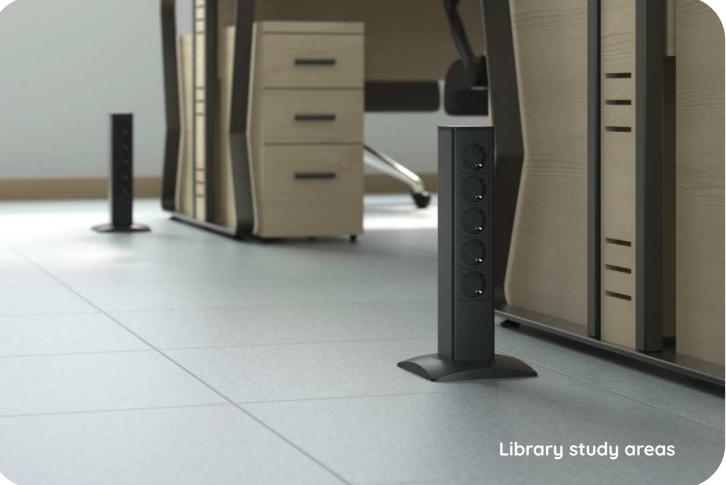

## Applications

SPS Columns Series is versatile, catering to diverse power needs in spaces such as Conference rooms, Personal workstations, Airport lounges, Library study areas, Business centers, Hotel lobby areas, and more. Its adaptable design seamlessly integrates into these environments, offering both functionality and aesthetic appeal.