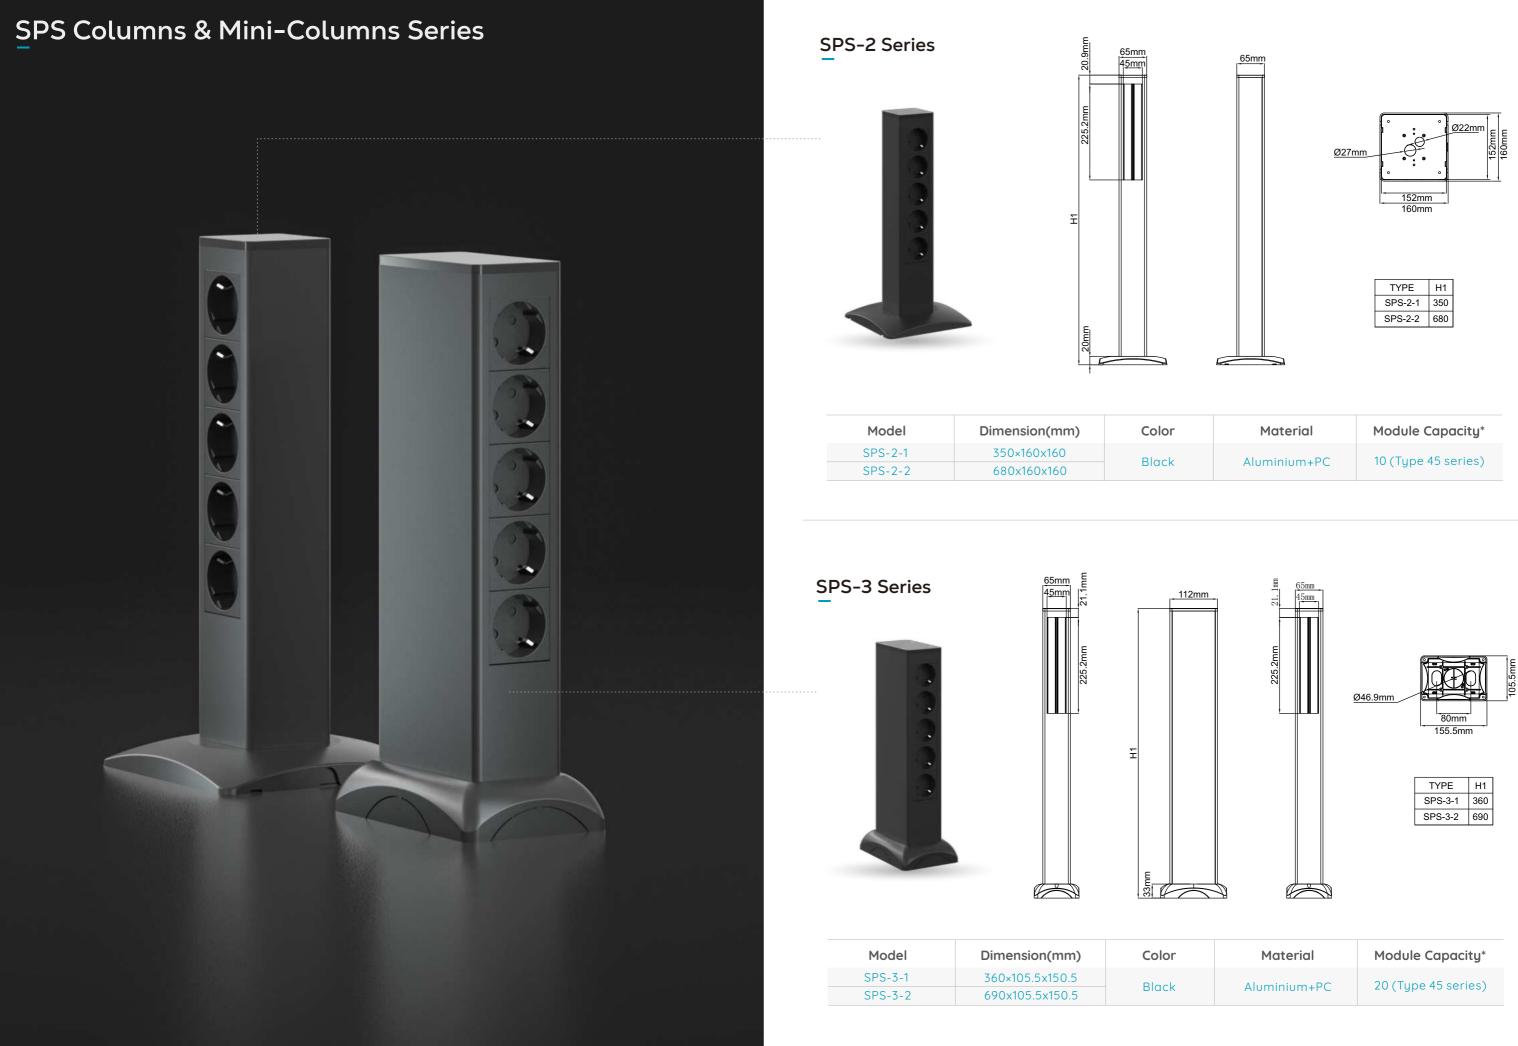

# **SPS** Series

# **SPS** Series Columns & Mini-Columns

20W Dual port USB-A & USB-C charger with PD protocol

Keystone USB-C & USB-A3.0 data

| olor | Material     | Module Capacity*    |
|------|--------------|---------------------|
| ack  | Aluminium+PC | 10 (Type 45 series) |

| olor | Material     | Module Capacity*    |
|------|--------------|---------------------|
| ack  | Aluminium+PC | 20 (Type 45 series) |

Office

Study room

 $\equiv$ 