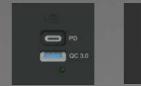

#### USB POWER MODULES

0 Second.

F21-QC4 30W Dual port USB-A & USB-C charger with PD, QC3.0 protocols

F21-C6 21W Dual port USB-A & USB-C