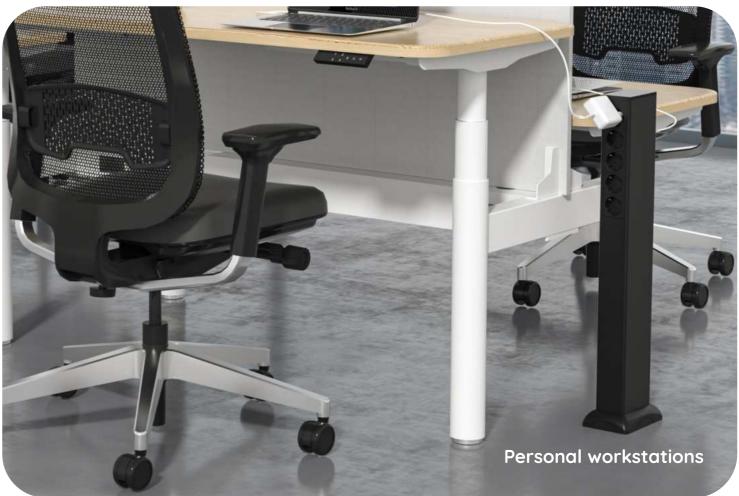

## Applications

SPS Columns Series is versatile, catering to diverse power needs in spaces such as Conference rooms, Personal workstations, Airport lounges, Library study areas, Business centers, Hotel lobby areas, and more. Its adaptable design seamlessly integrates into these environments, offering both functionality and aesthetic appeal.