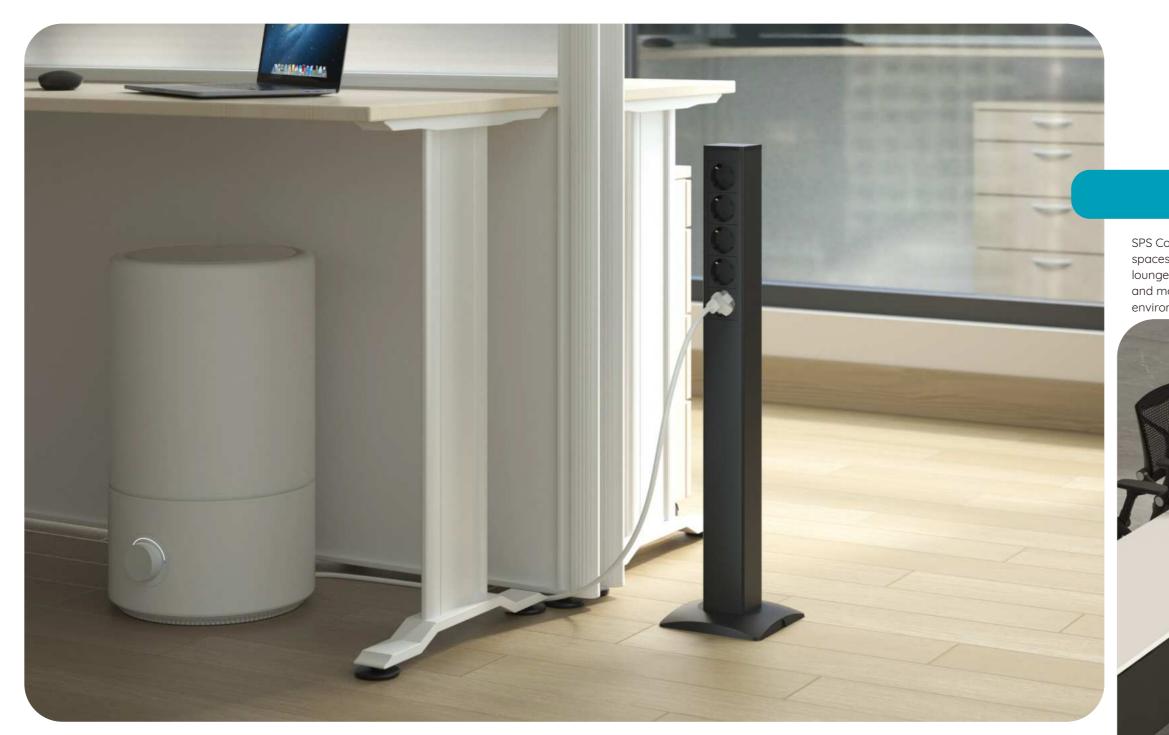

## Applications

SPS Columns Series is versatile, catering to diverse power needs in spaces such as Conference rooms, Personal workstations, Airport lounges, Library study areas, Business centers, Hotel lobby areas, and more. Its adaptable design seamlessly integrates into these environments, offering both functionality and aesthetic appeal.