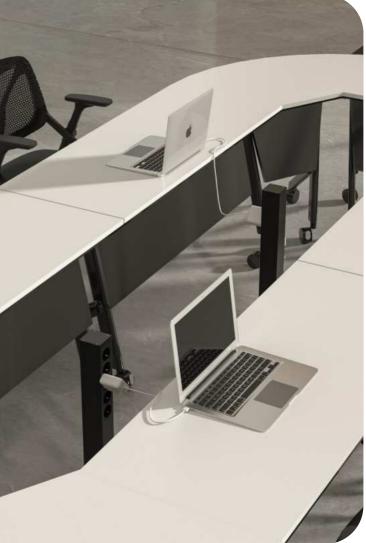

## Applications

SPS Columns Series is versatile, catering to diverse power needs in spaces such as Conference rooms, Personal workstations, Airport lounges, Library study areas, Business centers, Hotel lobby areas, and more. Its adaptable design seamlessly integrates into these environments, offering both functionality and aesthetic appeal.