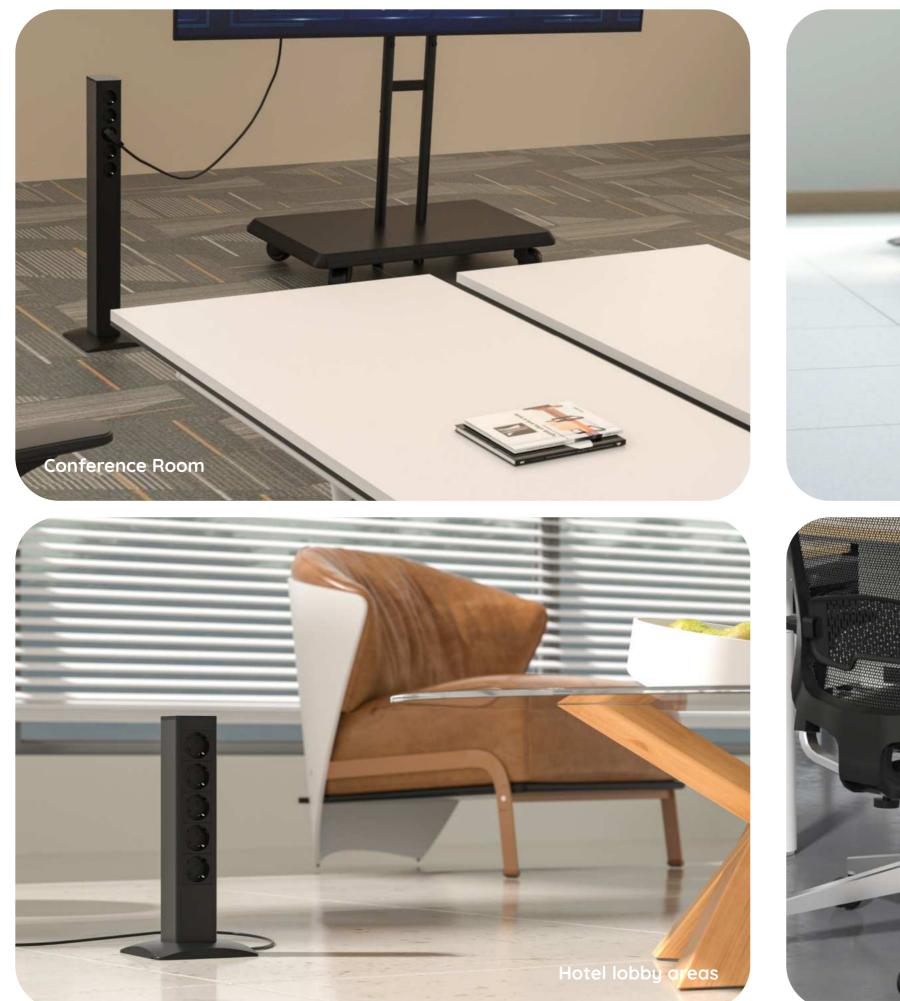

## Applications

SPS Columns Series is versatile, catering to diverse power needs in spaces such as Conference rooms, Personal workstations, Airport lounges, Library study areas, Business centers, Hotel lobby areas, and more. Its adaptable design seamlessly integrates into these environments, offering both functionality and aesthetic appeal.